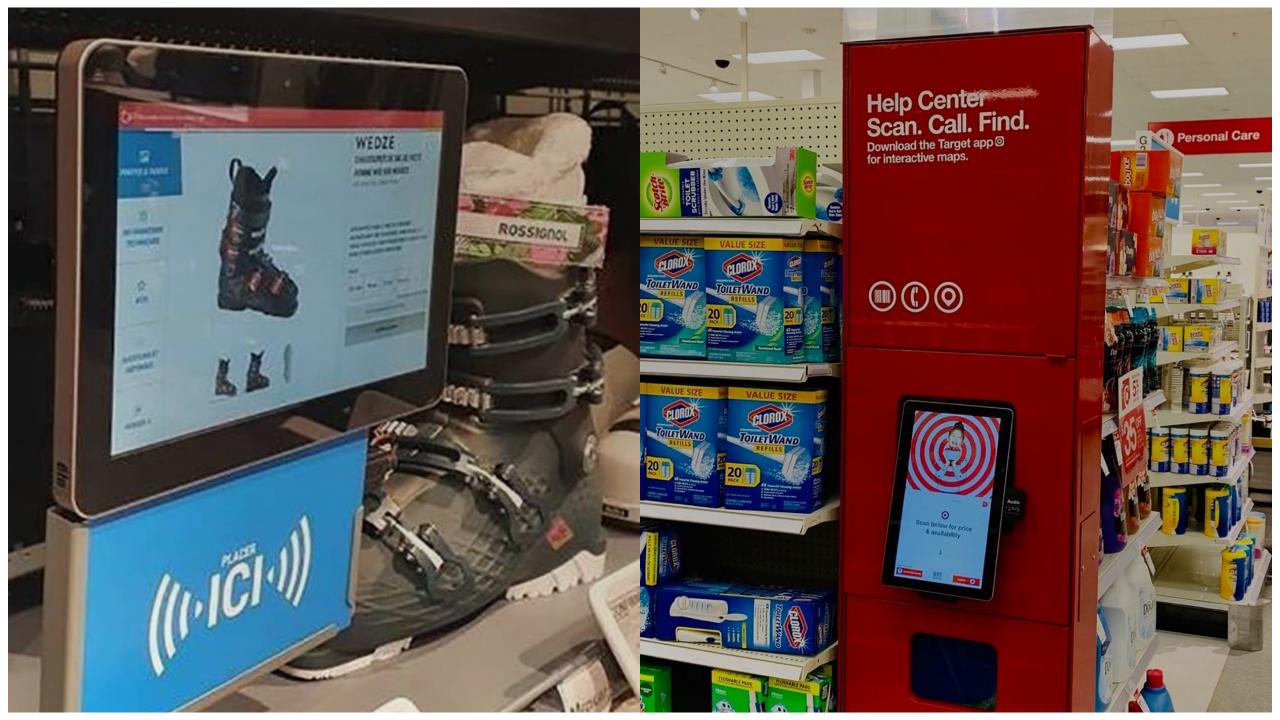

#### Physical Store: A hub for all commerce

~

CAN'T FIND WHAT YOU ARE LOOKING FOR?

## Store as a hub

70% of Marks & Spencer's online sales are picked up in store

Research show 70% of those collecting or returning parcels make impulse in-store purchases

Digital exposes mediocrity

Use the store as a **pick and pack** warehouse for BOPIS/BORIS

> Your store is your warehouse

> Eng

>

Engage and empower the workforce in store with data and insights about customers