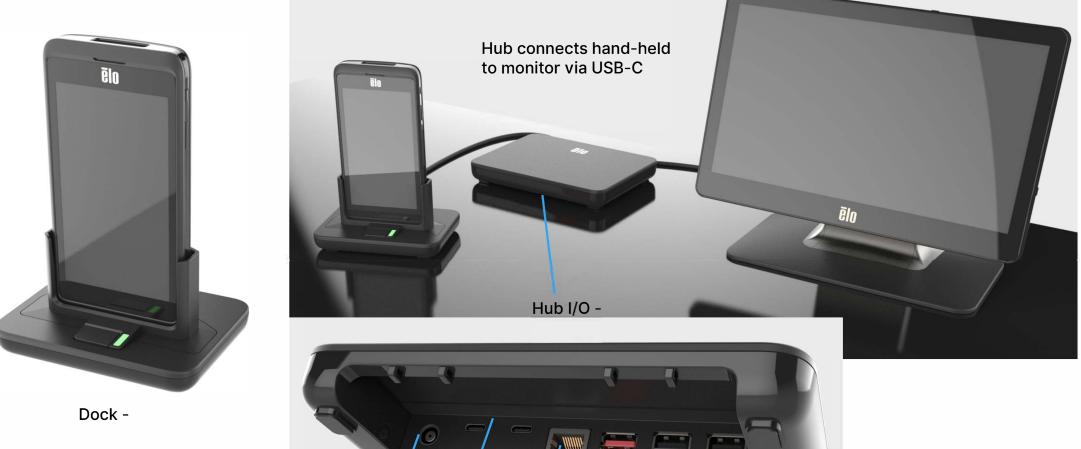

Engage and empower the workforce in store with data and insights about customers



#### elo

## **Unified** architecture

that gives agility to your tech deployments





With one chipset and OS across form factors

With ability to manage devices and deploy content

With architecture that is scalable to your future needs

#### SOFTWARE AGNOSTIC

Elo's software-agnostic platform can easily integrate with Android or Windows-powered applications. By leveraging Elo's SDK, partners can create seamless communication between their software and Elo hardware.



Please let us know if you have a software solution we should explore.

## **Utilizing Best in Class Technology**







#### Qualcomm 660

#### Android 10 with GMS





6" HD Display | 3GB RAM | 32GB Storage

## **Mobile to Fixed POS**







## Attract. Engage. Transact.















## ēlo

Talk to us about your unique store experience.

Thanks.

Connect with us at Elo.