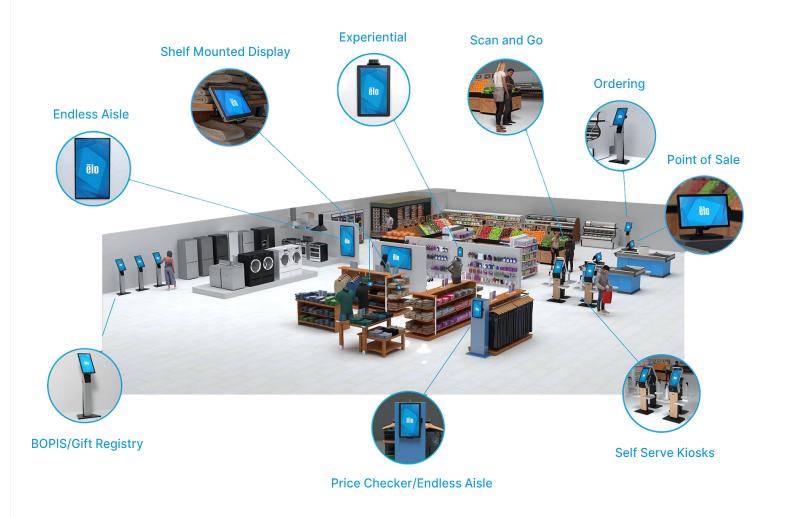

## Elounified architecture One Platform. Every Retail Touchpoint.

## **Unified** architecture

that serves as a canvas for your creativity

With modern and minimalistic designs

With power to deliver rich experiences

In familiar mobile architectures

With flexibility in the form factor and peripherals

## **Unified** architecture

that gives agility to your tech deployments

With one chipset and OS across form factors

With ability to manage devices and deploy content

With architecture that is scalable to your future needs