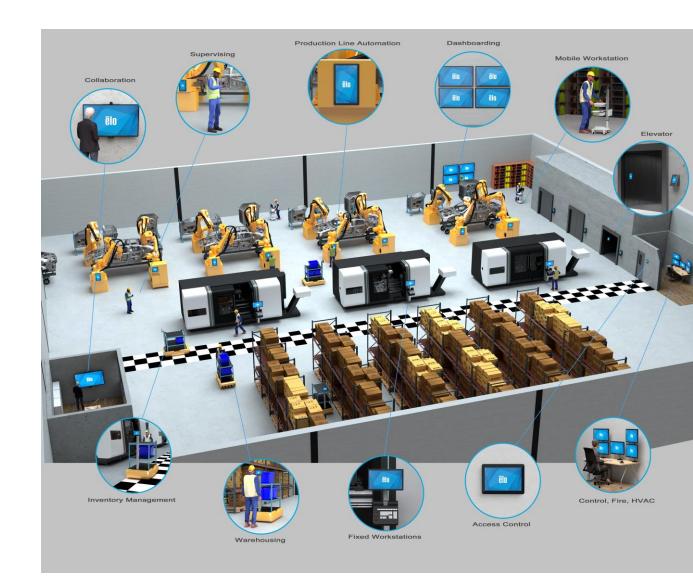

#### Industrial automation.

| CATERPILLAR                | BOEING           | SONY            | AD\ANTECH |
|----------------------------|------------------|-----------------|-----------|
| ThermoFisher<br>SCIENTIFIC | Johnson Controls | Nai<br>etisətət | Hy-LINE   |
| SIEMENS                    | НІТАСНІ          |                 |           |
| S AIRBUS                   | Resultables      | FLYTECH         | bp        |
| William HILL               |                  |                 |           |

## Elounified architecture One Platform. Every Retail Touchpoint.

## **Unified** architecture

that gives agility to your tech deployments

With one chipset and OS across form factors

With ability to manage devices and deploy content

With architecture that is scalable to your future needs