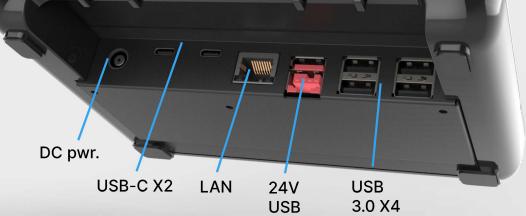

gage and empower the workforce in store with data and insights about customers



#### elo

## **Unified** architecture

that gives agility to your tech deployments





With one chipset and OS across form factors

With ability to manage devices and deploy content

With architecture that is scalable to your future needs

#### SOFTWARE AGNOSTIC

Elo's software-agnostic platform can easily integrate with Android or Windows-powered applications. By leveraging Elo's SDK, partners can create seamless communication between their software and Elo hardware.



Please let us know if you have a software solution we should explore.

## **Utilizing Best in Class Technology**







#### Qualcomm 660

#### Android 10 with GMS





6" HD Display | 3GB RAM | 32GB Storage

## **Mobile to Fixed POS**







## Attract. Engage. Transact.















## ēlo

Talk to us about your unique store experience.

Thanks.

Connect with us at Elo.