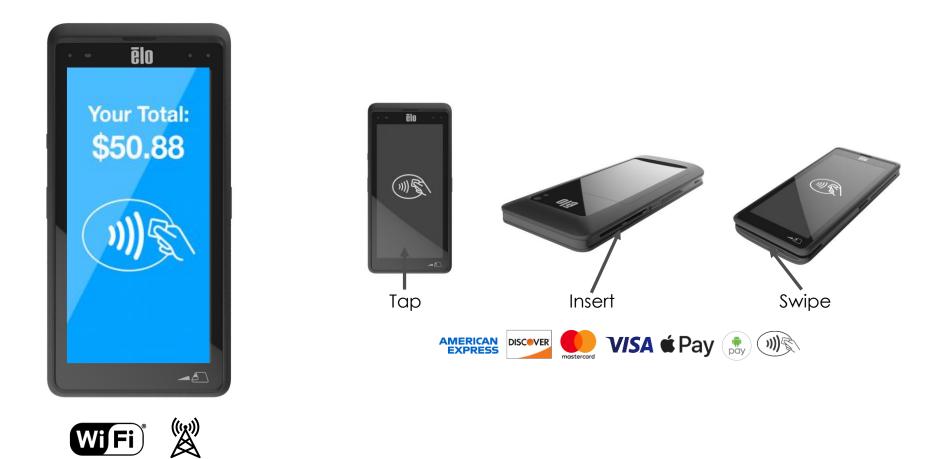

#### Android 10 with GMS

6" HD Display | 3GB RAM | 32GB Storage

## **Mobile to Fixed POS**